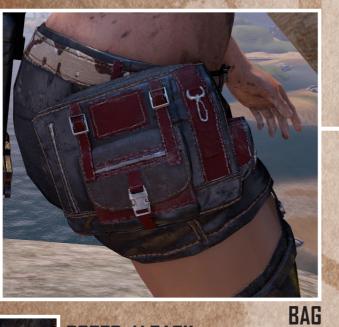

Did you know that you can choose Nasty as a companion and maybe for more than that?

LEATHER JACKET

**BOOTS // FRONT** 

BOOTS // BACK

SHOULDER ARMOR // FRONT

STOCKINGS

#### STOCKINGS AND BAG

The bag is made out of black and red fake leather, decorated with a metallic buckle and is also weathered with acrylic paint.

The stockings are just normal wool stockings which were weathered with acrylic paint.