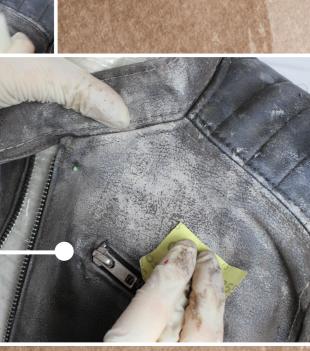

#### LEATHER JACKET

The leather jacket is made out of dark brown leather and black leather for the quilted parts.

For weathering just use a sponge, a wire brush, sandpaper and some spraypaint to make is look old and dirty.