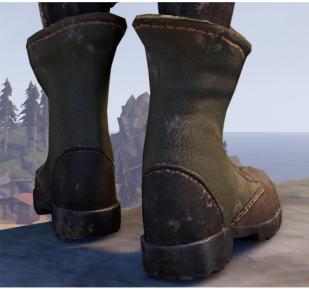

Did you know that you can choose Nasty as a companion and maybe for more than that?

LEATHER JACKET

**BOOTS // FRONT** 

BOOTS // BACK

SHOULDER ARMOR // FRONT

STOCKINGS

#### BOOTS

The boots are made out of normal black military boots which were spray painted and weathered with normal acrylic paint.