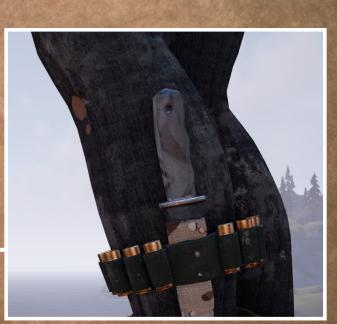

#### **KNIFE AND BULLETS**

#### STOCKINGS AND BAG

The bag is made out of black and red fake leather, decorated with a metallic buckle and is also weathered with acrylic paint.

The stockings are just normal wool stockings which were weathered with acrylic paint.