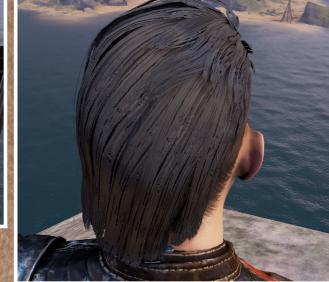

### MAKE-UP

HAIRSTYLE: SIDE CUT

#### HAIRSTYLE

When you live in the wasteland you don't have the time for a perfect haircut and can't wash your hair every day, so long hair is also not recommended.

Nasty has a practical and badass looking sidecut. The perfect hairstyle for fighting and to command all the stupid Outlaw bastards.

#### HAIR: SIDE CUT

Nasty has a sidecut. A full lace wig works perfect for that. Just seperate the side that has to be shaved and use a hair trimmer to trim the hair.