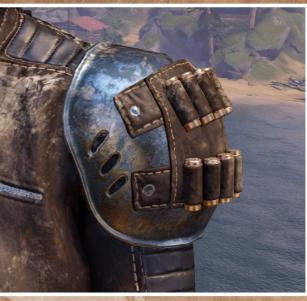

Did you know that you can choose Nasty as a companion and maybe for more than that?

LEATHER JACKET

**BOOTS // FRONT** 

BOOTS // BACK

SHOULDER ARMOR // FRONT

STOCKINGS

#### SHOULDER ARMOR // BACK

#### SHOULDER ARMOR

The shoulder armor has a simple shape. This one is 3D printed but you can also made it out of foam.

The paint job and the weathering gives the whole thing the right look.