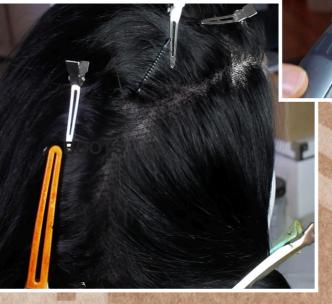

#### HAIR: SIDE CUT

Nasty has a sidecut. A full lace wig works perfect for that. Just seperate the side that has to be shaved and use a hair trimmer to trim the hair.