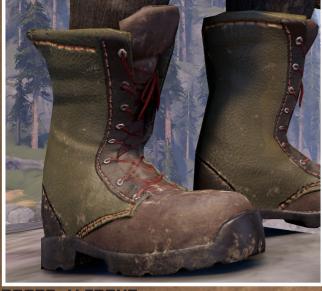

Did you know that you can choose Nasty as a companion and maybe for more than that?

LEATHER JACKET

**BOOTS // FRONT** 

BOOTS // BACK

SHOULDER ARMOR // FRONT

STOCKINGS

#### BOOTS

The boots are made out of normal black military boots which were spray painted and weathered with normal acrylic paint.