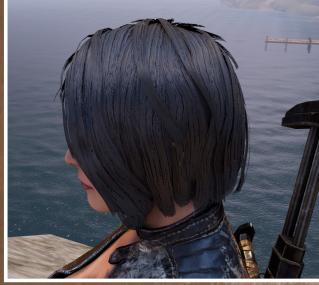

### MAKE-UP

HAIRSTYLE: SIDE CUT

#### HAIRSTYLE

When you live in the wasteland you don't have the time for a perfect haircut and can't wash your hair every day, so long hair is also not recommended.

Nasty has a practical and badass looking sidecut. The perfect hairstyle for fighting and to command all the stupid Outlaw bastards.

#### HAIR: SIDE CUT

Nasty has a sidecut. A full lace wig works perfect for that. Just seperate the side that has to be shaved and use a hair trimmer to trim the hair.