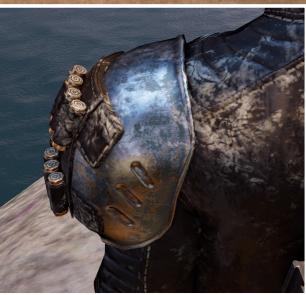

#### SHOULDER ARMOR // BACK

#### SHOULDER ARMOR

The shoulder armor has a simple shape. This one is 3D printed but you can also made it out of foam.

The paint job and the weathering gives the whole thing the right look.