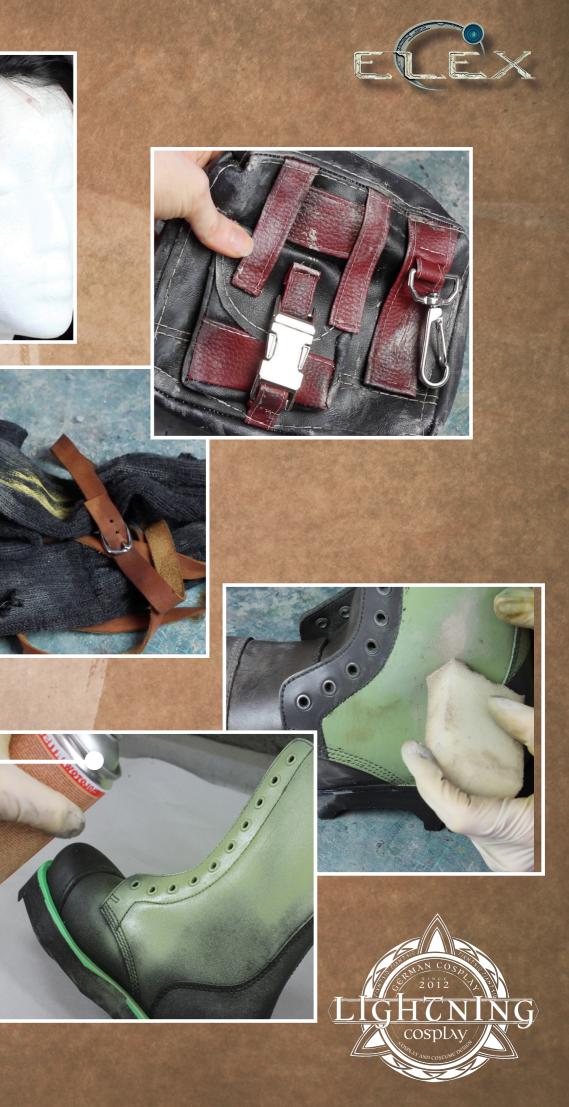

#### STOCKINGS AND BAG

The bag is made out of black and red fake leather, decorated with a metallic buckle and is also weathered with acrylic paint.

The stockings are just normal wool stockings which were weathered with acrylic paint.

#### BOOTS

The boots are made out of normal black military boots which were spray painted and weathered with normal acrylic paint.