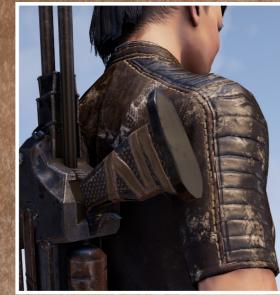

#### SHOULDER ARMOR // BACK

#### SHOULDER ARMOR

The shoulder armor has a simple shape. This one is 3D printed but you can also made it out of foam.

The paint job and the weathering gives the whole thing the right look.