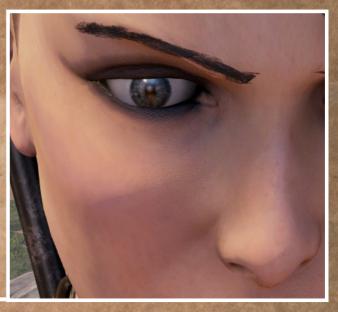

#### MAKE-UP

Nastys make-up style is very clean and light: The sun would burn it away anyway.

A dark brown or black eyebrow pencil highlights Nasty's bold features perfectly while smokey eyes and a little bit of rouge on the cheeks still give her the feminine touch.