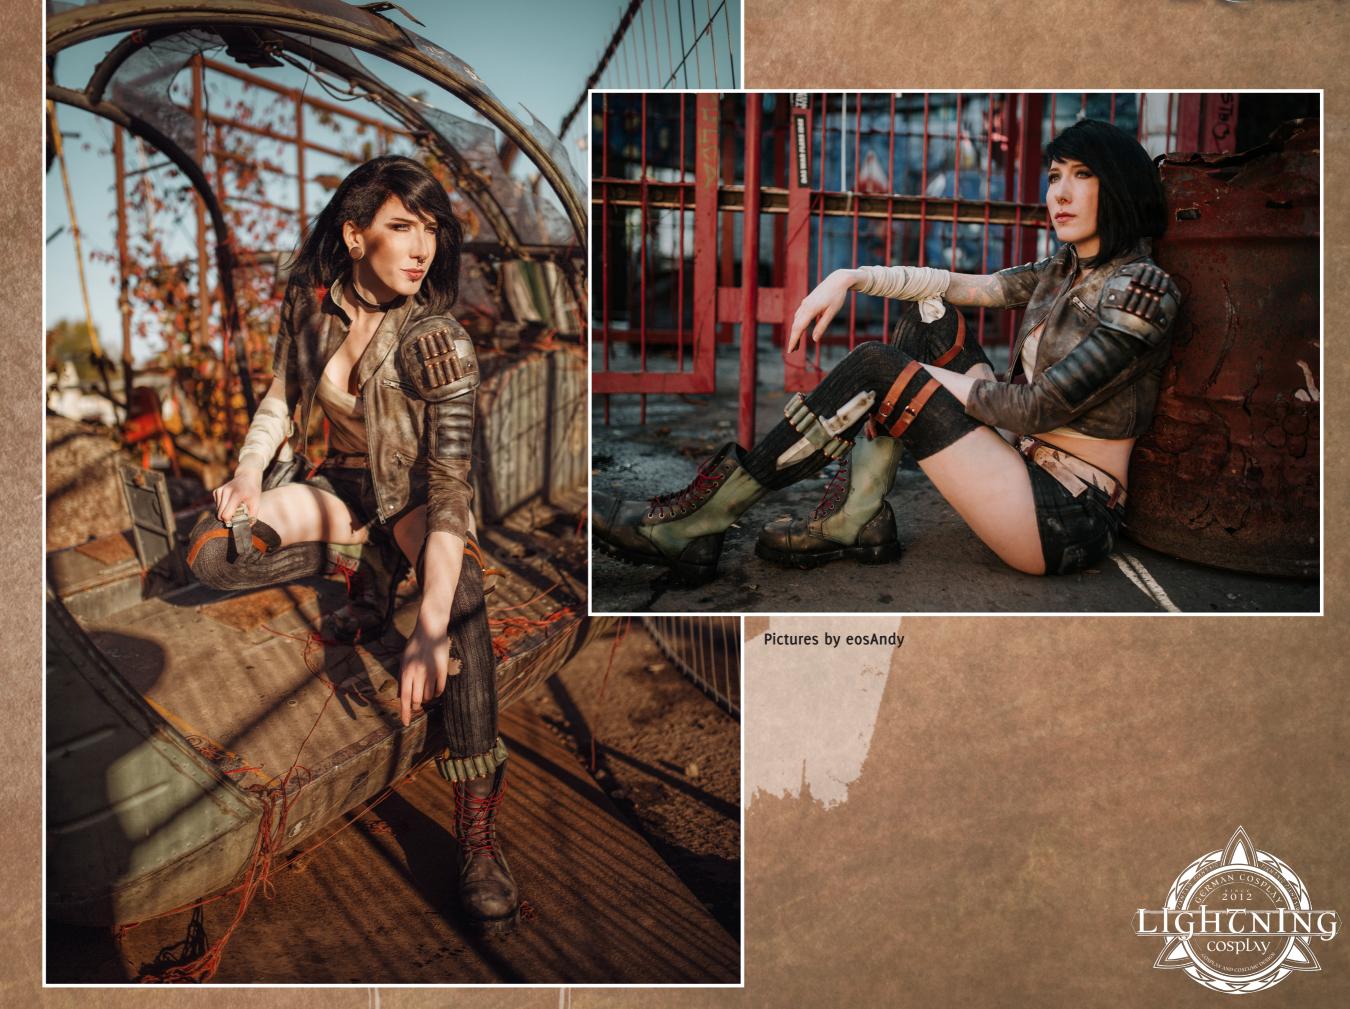

### NASTY

Nasty is a badass and strong woman but she also is well known for her brutality as well as she is a crazy and merciless person.

In ELEX there are three factions and Nasty belongs to the Outlaws who live in the rocky, desert wasteland of Tavar.

The Outlaws will worship no god, They believe in the freedom of choice, a world where anyone can rise to the top - and fall. Life may be harsh, but also the strong will be rewarded. That's just one reason why Nasty is the way she is ...

Did you know that you can choose Nasty as a companion and maybe for more than that?

LEATHER JACKET

**BOOTS // FRONT** 

BOOTS // BACK

SHOULDER ARMOR // FRONT

STOCKINGS

#### LEATHER JACKET

The leather jacket is made out of dark brown leather and black leather for the quilted parts.

For weathering just use a sponge, a wire brush, sandpaper and some spraypaint to make is look old and dirty.

#### HAIR: SIDE CUT

Nasty has a sidecut. A full lace wig works perfect for that. Just seperate the side that has to be shaved and use a hair trimmer to trim the hair.

#### STOCKINGS AND BAG

The bag is made out of black and red fake leather, decorated with a metallic buckle and is also weathered with acrylic paint.

The stockings are just normal wool stockings which were weathered with acrylic paint.

#### BOOTS

The boots are made out of normal black military boots which were spray painted and weathered with normal acrylic paint.

#### SHOULDER ARMOR

The shoulder armor has a simple shape. This one is 3D printed but you can also made it out of foam.

The paint job and the weathering gives the whole thing the right look.