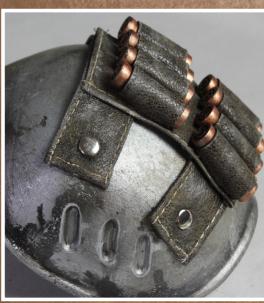

nded.

Nasty has a practical and badass looking sidecut. The perfect hairstyle for fighting and to command all the stupid Outlaw bastards.



#### BODYPAINT

The wasteland is dirty and dusty, it is not necessary to take a a shower. You will get dirty anyway!



#### MAKE-UP

Nastys make-up style is very clean and light: The sun would burn it away anyway.

A dark brown or black eyebrow pencil highlights Nasty's bold features perfectly while smokey eyes and a little bit of rouge on the cheeks still give her the feminine touch.



### COSPLAY GUIDE NASTY

## FAKE IT!



#### LEATHER JACKET

The leather jacket is made out of dark brown leather and black leather for the quilted parts.

For weathering just use a sponge, a wire brush, sandpaper and some spraypaint to make is look old and dirty.





#### HAIR: SIDE CUT

Nasty has a sidecut. A full lace wig works perfect for that. Just seperate the side that has to be shaved and use a hair trimmer to trim the hair.



#### STOCKINGS AND BAG

The bag is made out of black and red fake leather, decorated with a metallic buckle and is also weathered with acrylic paint.

The stockings are just normal wool stockings which were weathered with acrylic paint.

#### BOOTS

The boots are made out of normal black military boots which were spray painted and weathered with normal acrylic paint.

#### SHOULDER ARMOR

The shoulder armor has a simple shape. This one is 3D printed but you can also made it out of foam.

The paint job and the weathering gives the whole thing the right look.



## COSPLAY GUIDE NASTY LIVE!