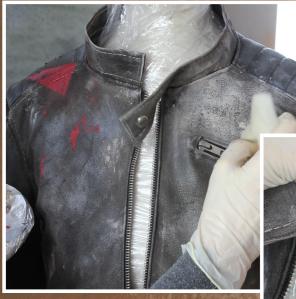

#### LEATHER JACKET

The leather jacket is made out of dark brown leather and black leather for the quilted parts.

For weathering just use a sponge, a wire brush, sandpaper and some spraypaint to make is look old and dirty.